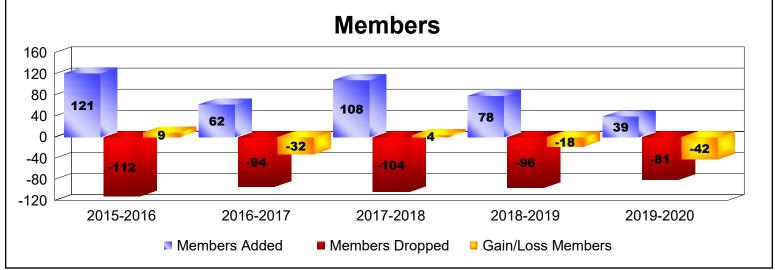

District 109 A

As of June 2020 Cumulative

| Year      | New<br>Clubs | Dropped<br>Clubs | Gain/<br>Loss<br>Clubs | New<br>Members | Charter<br>Members | Reinstate<br>Members | Transfer<br>Members | Total<br>Member<br>Added | Total<br>Members<br>Dropped | Gain/<br>Loss<br>Members |
|-----------|--------------|------------------|------------------------|----------------|--------------------|----------------------|---------------------|--------------------------|-----------------------------|--------------------------|
| 2015-2016 | 1            | 0                | 1                      | 94             | 21                 | 2                    | 4                   | 121                      | -112                        | 9                        |
| 2016-2017 | 0            | 0                | 0                      | 56             | 2                  | 1                    | 3                   | 62                       | -94                         | -32                      |
| 2017-2018 | 0            | 0                | 0                      | 98             | 4                  | 1                    | 5                   | 108                      | -104                        | 4                        |
| 2018-2019 | 0            | 0                | 0                      | 70             | 0                  | 4                    | 4                   | 78                       | -96                         | -18                      |
| 2019-2020 | 0            | 0                | 0                      | 34             | 0                  | 1                    | 4                   | 39                       | -81                         | -42                      |
| Average   | 0            | 0                | 0                      | 70             | 5                  | 2                    | 4                   | 82                       | -97                         | -16                      |