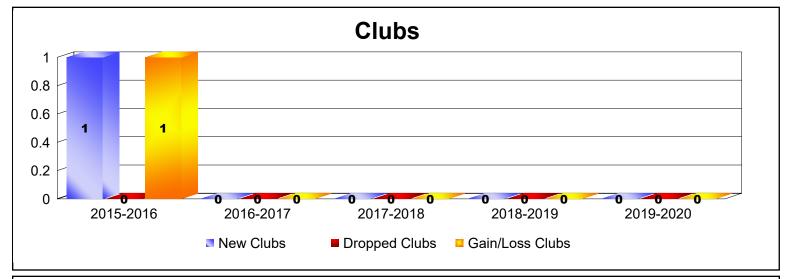

District 109 A

As of June 2020 Cumulative

| Year      | New<br>Clubs | Dropped<br>Clubs | Gain/<br>Loss<br>Clubs | New<br>Members | Charter<br>Members | Reinstate<br>Members | Transfer<br>Members | Total<br>Member<br>Added | Total<br>Members<br>Dropped | Gain/<br>Loss<br>Members |
|-----------|--------------|------------------|------------------------|----------------|--------------------|----------------------|---------------------|--------------------------|-----------------------------|--------------------------|
| 2015-2016 | 1            | 0                | 1                      | 94             | 21                 | 2                    | 4                   | 121                      | -112                        | 9                        |
| 2016-2017 | 0            | 0                | 0                      | 56             | 2                  | 1                    | 3                   | 62                       | -94                         | -32                      |
| 2017-2018 | 0            | 0                | 0                      | 98             | 4                  | 1                    | 5                   | 108                      | -104                        | 4                        |
| 2018-2019 | 0            | 0                | 0                      | 70             | 0                  | 4                    | 4                   | 78                       | -96                         | -18                      |
| 2019-2020 | 0            | 0                | 0                      | 34             | 0                  | 1                    | 4                   | 39                       | -81                         | -42                      |
| Average   | 0            | 0                | 0                      | 70             | 5                  | 2                    | 4                   | 82                       | -97                         | -16                      |